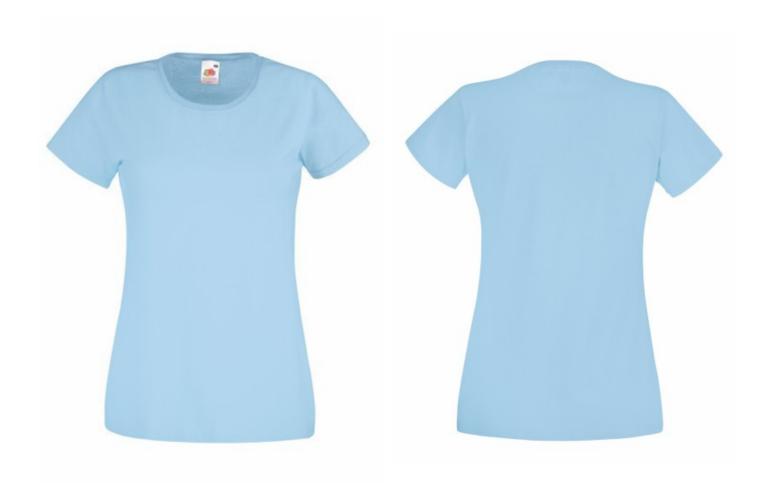

# FRUIT OF THE LOOM, VALUEWEIGHT, WOMEN'S COTTON T-SHIRT, SKY BLUE, M

### **Basic informations**

Size: L

Length: 48.5 Width: 37.5 Height: 30

Size: L

Color: Sky blue

## **Specification**

Fruit of the Loom, Valueweight, Women's Cotton T-shirt, Sky Blue, M. Women's T-shirt, 100% Cotton, 165gm / m2 Cotton, Branded T-Shirt, Modern T-shirt, Lightweight Collar T-shirt, Slimline. Branding: DTG, screen printing, flex, flock